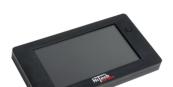

### **TOUCH PANNEL**

Brand : HiTech Material : ABS Features :

- Real time power consumption monitoring
- Sleek, user-friendly capacitive touch screen for seamless operation
- Temperature and water level readings