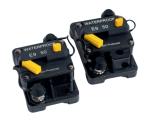

## **CIRCUIT BREAKERS**

Brand : HiTech Material : ABS Features :

Waterproof

• 50A, 100A

• 850 mm **•**