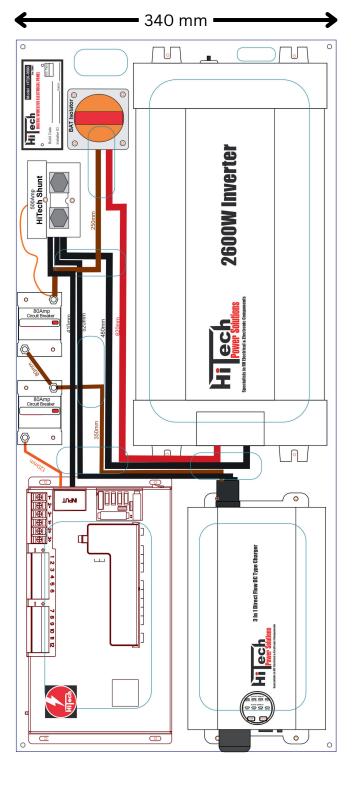

### 3 IN 1 CHARGER

Brand: HiTech

Material: Aluminum

Features:

 Supports mains power (240V), Solar, and DC (Vehicle Power)

### **PURE SINE WAVE INVERTER**

Brand: HiTech

Material: Aluminum, ABS

Features:

• Input Voltage Range: 11V - 15V

Output Voltage: 240VAC

• Output Frequency: 50Hz

• AC Transfer Switch: Yes

• RCD Ratings: 10A, 240VAC, t ≤ 0.1s

### **SMART SHUNT**

**Brand**: HiTech

Material: Aluminum, ABS

Features:

- Real time current, voltage and power monitoring
- · Battery Health & Efficiency Tracking
- Fully integrated with the Hi-Tech Connect App for remote monitoring via Android & Apple devices

## **CIRCUIT BREAKERS**

Brand : HiTech Material : ABS Features :

Waterproof

• 50A, 100A

• 850 mm **•**