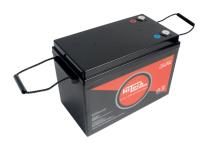

## **BATTERY**

Brand: HiTech

Material: Aluminum, ABS Type: Lithium-Ion (LiFePO4)

### Features:

- Bluetooth connectivity
- 150Ah, 200AhA-grade cells