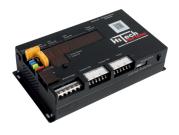

### CENTRAL CONTROLLER

**Brand**: HiTech

Material: Aluminum

Features:

· Wireless controllable outputs

Real time power consumption

monitoring

Water level indicators