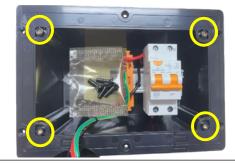

### **Enhanced Corner Screw Holes with Copper Nuts**

- Four screw corners of the box have been reinforced with copper nuts to prevents damage during installation and removal, ensuring the integrity of the box over time.
- Provide four stainless steel screws, which are designed for easy installation and ensure a secure fit.