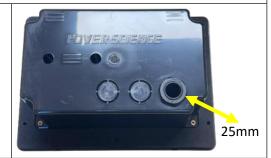

#### **Optimised Bottom Ports for Improved Waterproofing.**

\*Adjustments have been made to the three bottom ports of the box to enhanced waterproof protection.

The cable gland port has been enlarged to 25mm, accommodates a wider range of cable sizes, facilitating more versatile installations while maintaining waterproof performance.

Two additional ports are fully sealed, offers superior waterproofing, protecting internal components from moisture and environmental factors, thereby extending the lifespan of the product.